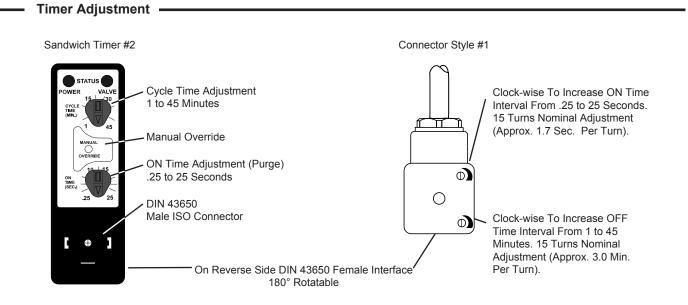

#### Adjustment

#### AC Connector CRT

CRT

When first adjusting the connector CRT determine the approximate ON Time and OFF Time for your application. Adjust the screws CCW at least 20 full turns. This way it is sure to be adjusted to its lowest values (1 min. OFF, .25 sec. ON).

#### AC Sandwich CRT

Adjust the timer by turning the dimple in the adjustment wheel to correspond to the numerical number on the timer bezel.

| Electrical | Characteristics |
|------------|-----------------|
|------------|-----------------|