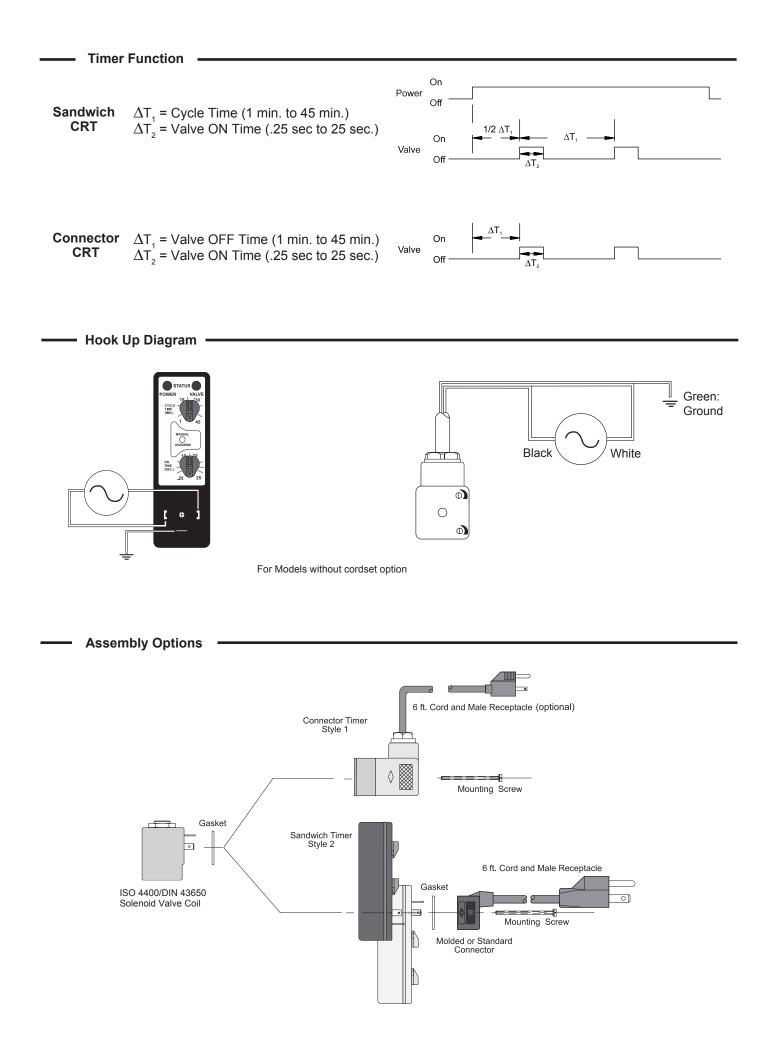

#### AC Connector CRT

CRT

When first adjusting the connector CRT determine the approximate ON Time and OFF Time for your application. Adjust the screws CCW at least 20 full turns. This way it is sure to be adjusted to its lowest values (1 min. OFF, .25 sec. ON).

#### AC Sandwich CRT

Adjust the timer by turning the dimple in the adjustment wheel to correspond to the numerical number on the timer bezel.

| Electrical | Characteristics |
|------------|-----------------|
|------------|-----------------|